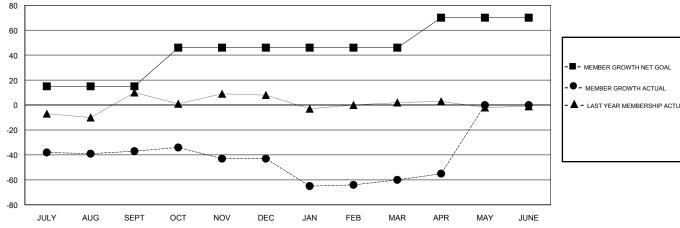

## GOALS AND ACTUAL MEMBERS CUMULATIVE

| DROPPED CLUBS: 0 |     | 17 CLUBS OF 31 ADDED 1 OR MORE<br>NEW MEMBERS | GENDER DISTRIBUTION           MALE         531 (60.14%)           FEMALE         352 (39.86%) |     |  |
|------------------|-----|-----------------------------------------------|-----------------------------------------------------------------------------------------------|-----|--|
| DROPPED MEMBERS  |     |                                               | Women Percentage Fiscal Year Goal: 42%                                                        |     |  |
| DECEASED         | 13  | CLICK HERE FOR CUMULATIVE                     | TOTAL FAMILY UNIT MEMBERS                                                                     | 236 |  |
| CLUB CANCELLED   | 0   | MEMBERSHIP DATA                               | FAMILY MEMBERS PAYING HALF                                                                    | 119 |  |
| OTHER            | 125 |                                               | DUES                                                                                          |     |  |
| TOTAL            | 138 |                                               |                                                                                               |     |  |